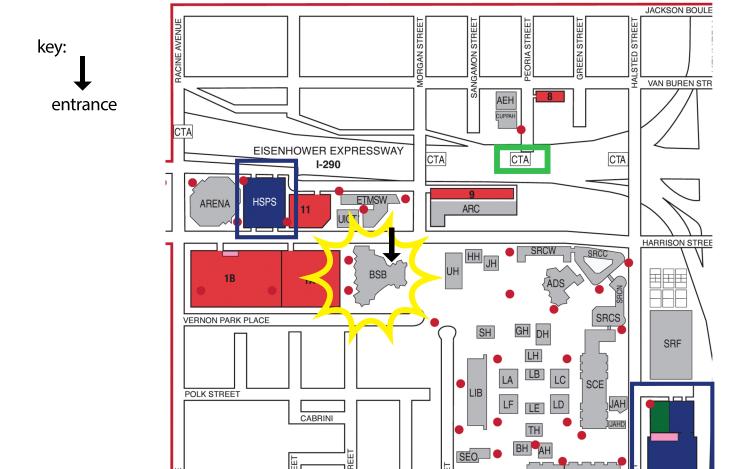

## **HOW TO FIND US**

The University of Illinois Chicago is located southwest of the intersection of the Kennedy Expressway and Eisenhower Expressway.

The Institute for the Humanities is in the Behavioral Sciences Building (BSB) and marked in value on the map below. The Institute is located on the first floor of BSB (1007 W. Harrison St/Morgan) next to Au Bon Pain. Our phone number is 312/996-6354.

Parking is available in the lots labeled **HRPS** and **HLPS**. Parking locations are marked in **blue**. The CTA stop (UIC-Halsted on the blue line) is marked in **green**.

**HLPS** 

**SELW** 

CDRLC

SELE